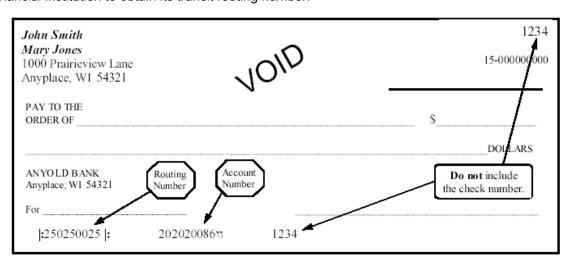

If you select to have your payment sent to your:

- Checking account: Attach a voided or canceled check to the bottom of this form.
- Savings account: Contact your financial institution to obtain its transit routing number.

Attach a voided check. Please do not attach a deposit slip. Please contact your financial institution if there are questions about routing or account numbers.

Return this form to First Sun EAP Alliance, Inc:
2700 Middleburg Drive
Ste 208
Columbia, SC 29204
Or by fax: